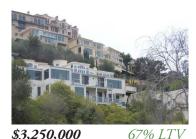

**\$3,250,000** *La Jolla, CA* 

This 6,136 sq. ft. broken project home is in one of San Diego's most coveted neighborhoods. Finished value estimated at \$4,850,000.

**\$4,200,000** *Kirkland, WA* 

Downtown property is approximately one acre of flat, prime 125 feet of waterfront on Lake Washington. It is zoned for luxury waterfront condos.