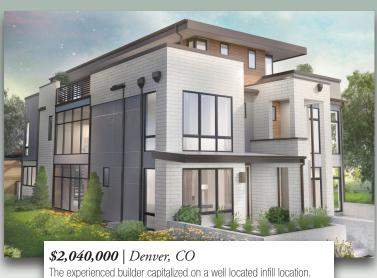

solid foundation for this project.

48-time repeat builder constructed a 9,000 sq. ft. Dutch Colonial design luxury home in the highly coveted Clyde Hill neighborhood.

52% LTV

67% LTV

They are completing two modern town homes in the high-end neighborhood of Cherry Creek.