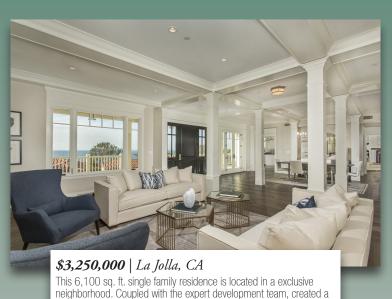

solid foundation for this project.

48-time repeat builder constructed a 9,000 sq. ft. Dutch Colonial design luxury home in the highly coveted Clyde Hill neighborhood.

52% LTV

67% LTV

They are completing two modern town homes in the high-end neighborhood of Cherry Creek.