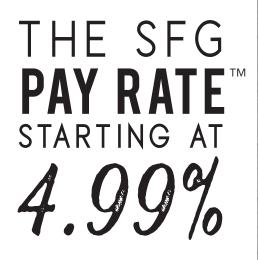

### THE DETAILS

| Loan Amounts       | \$500k - \$15M    |
|--------------------|-------------------|
| Loan to Value      | Up to 75%         |
| Interest Rates     | Starting at 7.99% |
| SFG Pay Rate™      | Starting at 4.99% |
| Fees               | 1.5 - 3 Points    |
| Loan Terms         | Up to 3 years     |
| Lien Position      | First             |
| Prepayment Penalty | None              |

### THE DETAILS

| Loan Amounts       | \$500k - \$8M     |
|--------------------|-------------------|
| Loan to Value      | Up to 70%         |
| Interest Rates     | Starting at 7.99% |
| SFG Pay Rate™      | Starting at 4.99% |
| Fees               | 1.5 - 3 Points    |
| Loan Terms         | Up to 3 years     |
| Lien Position      | First             |
| Prepayment Penalty | None              |