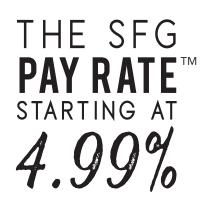

### THE DETAILS

| Loan Amounts       | \$500k - \$15M    |
|--------------------|-------------------|
| Loan to Value      | Up to 75%         |
| Interest Rates     | Starting at 7.99% |
| SFG Pay Rate™      | Starting at 4.99% |
| Fees               | 1.5 - 3 Points    |
| Loan Terms         | Up to 3 years     |
| Lien Position      | First             |
| Prepayment Penalty | None              |

### THE DETAILS

| Loan Amounts       | \$500k - \$8M     |
|--------------------|-------------------|
| Loan to Value      | Up to 70%         |
| Interest Rates     | Starting at 7.99% |
| SFG Pay Rate™      | Starting at 4.99% |
| Fees               | 1.5 - 3 Points    |
| Loan Terms         | Up to 3 years     |
| Lien Position      | First             |
| Prepayment Penalty | None              |