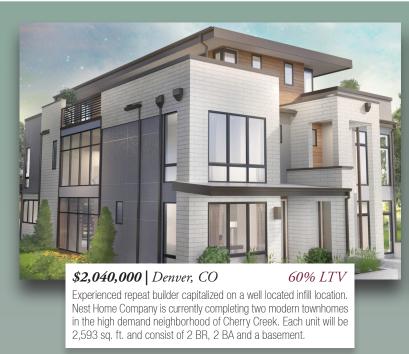

nd home market is less than an hour and a half from Seattle. When complete, the home will be listed for around \$1.2M.



Repeat builder constructed a high-end spec home in the sought after neighborhood of Mercer Island. The property is located just minutes away from downtown Seattle. The home is nearly 5,000 sq. ft. and features 5 BR, 3.5 BA on an 11,000 sq. ft. lot.



**\$1,910,000** | Tempe, AZ

54% LTV

SFG of AZ provided construction financing for this NY developers first project in the Arizona market place. The builder is currently constructing eight townhomes located just a few blocks away from the ASU campus.



**Kent Rowe** VP/Senior Underwriter



Ron Lorentsen
Senior Underwriter



**Rodd Wagner** Senior Underwriter SFG of AZ



**Charles Salas** Senior Underwriter SFG of CA









SFG of CA provided refinancing and construction completion funds for phase one of this terrific 104 - unit project. The builder has already completed 45 units, leasing office, rec facility, entry gate and grounds and site preparation for Phase II.



Jim McBride
Construction Loan Manager



John Odegard
President / CFO



Greg Elderkin
Fund Manager/ Principal

#### Construction Loan Guidelines

- Loan Amounts: \$200,000 \$12,000,000+
- Loan to Cost: Up to 85%
- Interest Rates: Starting at 7.99%
- Prepayment Penalty: None
- Loan Term: Up to 24 months
- Lien Position: 1st

45% LTV

## Experience the Difference

SFG's long time in-house construction department provides builders faster response times for draw requests and an overall exceptional experience.



**\$3,000,000** Valley Vil