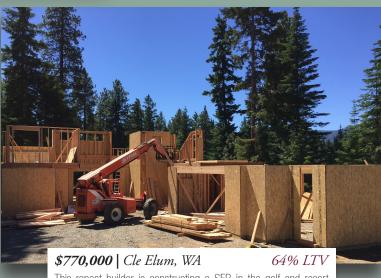

Phase one of three for this 112 unit luxury condominium community. SFG of CA has funded over \$11.2M to date in construction dollars for this repeat builder.

This repeat builder is constructing a SFR in the golf and resort community of Suncadia. This popular second home market is less than an hour and a half from Seattle. When complete, the home will be listed for around \$1.2M.